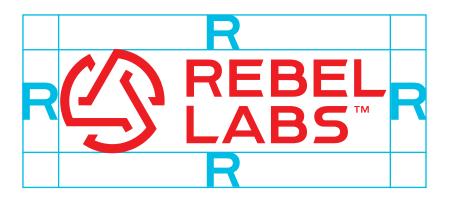

## Primary Logo - Rebel Labs

The preferred way to use the Rebel Labs logo is over a white background.

Every attempt must be made to do this.

If the logo must be placed on a color background, it can be knocked out to white and placed on the Rebel Red. It may also be placed on a graphic or photographic background so long as the logo is easily legible and recognizable.

Primary Logo
Rebel Labs
Brand Guidelines