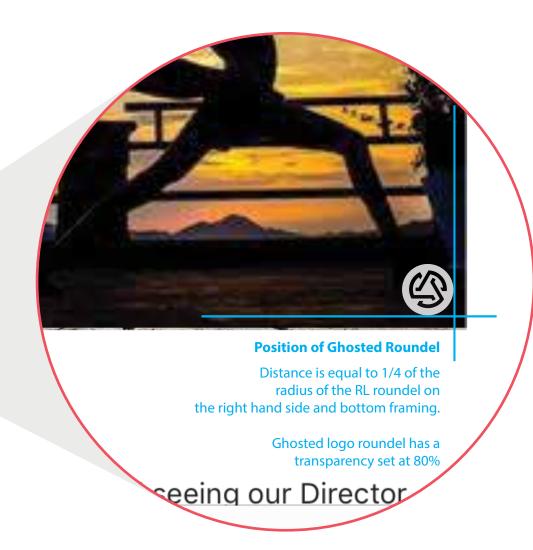

## Logo Placement - Still Image content

Ghosted Rebel360 graphic icon to appear bottom right on images that do not contain any Rebel360 product placement.

Design Development