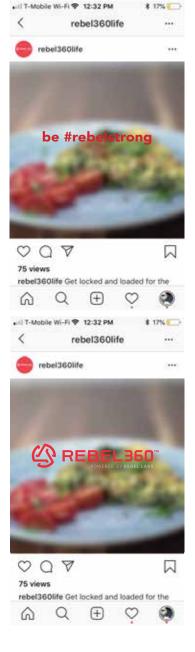

### End Card - Rebel360

First sequence/frame Fade in tagline, fade out tagline

End Card 1 - Option

Second sequence/frame Fade in logo and lock screen

aid T-Mobile Wi-Fi ♥ 12:32 PM rebel360life rebel360life #rebelstrong OOA 75 views rebel360life Get locked and loaded for the aid T-Mobile Wi-Fi ♥ 12:32 PM rebel360life rebel360life REBEL360 OOA 75 views rebel360life Get locked and loaded for the