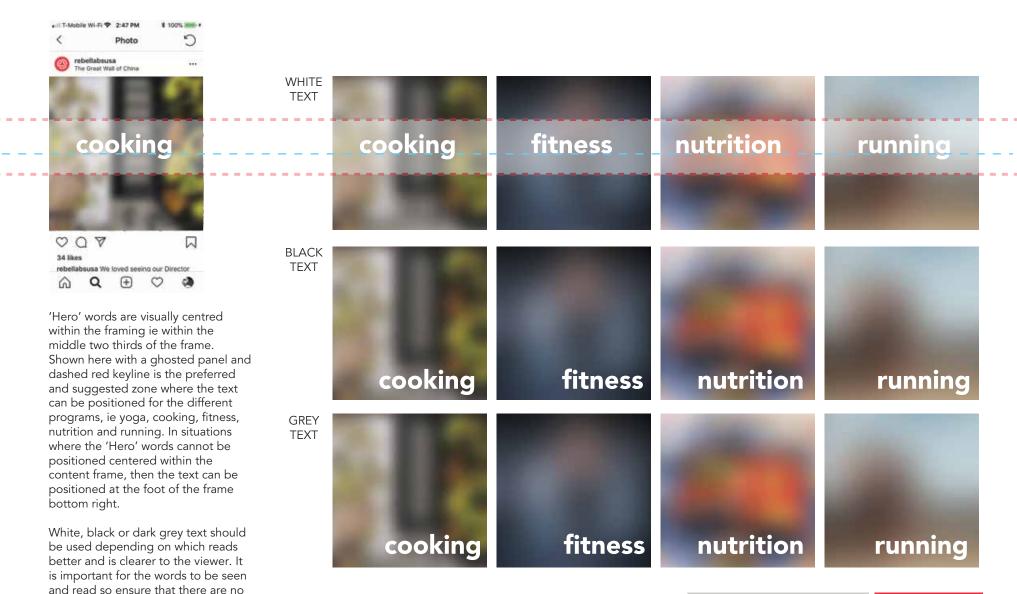

## Hero Text - Video content

Working Documentation
Design Development

contrasting colors behind the text when positioning the 'Hero' text.

**Hero Text** Video Content

## **Alternatives**

If desired, program text overlay can be customized with applicable coloring to differentiate programs.

Rule - Baseline of the text is centered on the vertical axis line of the content window, text is also centred on the horizontal axis.

Suggested Program color recognition

| FITNESS                             | COOKING                               | NUTRITION                           | YOGA                                | RUNNING                            |
|-------------------------------------|---------------------------------------|-------------------------------------|-------------------------------------|------------------------------------|
| Pantone Uncoated <b>199U</b>        | White                                 | Pantone Uncoated<br>Cool GrayU      | Pantone Uncoated <b>320U</b>        | Pantone Uncoated<br>Process BlackU |
| Pantone Coated<br>198C              | White                                 | Pantone Coated<br>Cool GrayC        | Pantone Coated <b>320C</b>          | Pantone Coated<br>Process BlackC   |
| CMYK Process<br>0 / 96 / 80 / 0     | CMYK Process 0/0/0/0                  | CMYK Process<br>19 / 14 / 15 / 0    | CMYK Process<br>77 / 8 / 38 / 0     | CMYK Process<br>0/0/0/100          |
| RGB/HEX<br>3 / 211 / 188<br>#ef4351 | RGB/HEX<br>255 / 255 / 255<br>#FFFFFF | RGB/HEX<br>3 / 211 / 188<br>#ef4351 | RGB/HEX<br>3 / 211 / 188<br>#ef4351 | RGB/HEX<br>0 / 0 / 0<br>#000000    |