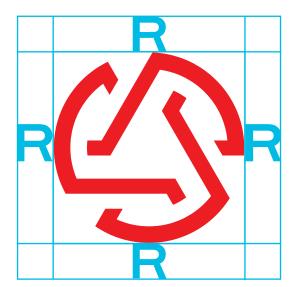

## Clear Space - Rebel Labs logo

Please observe the clear space around the logo to maximize visual effectiveness.

Please observe the clear space around the graphic device to maximize visual effectiveness.