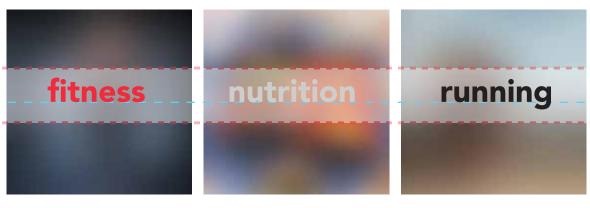

## **Alternatives**

If desired, program text overlay can be customized with applicable coloring to differentiate programs.

Rule - Baseline of the text is centered on the vertical axis line of the content window, text is also centred on the horizontal axis.

Suggested Program color recognition

| FITNESS                             | COOKING                               | NUTRITION                           | YOGA                                | RUNNING                            |
|-------------------------------------|---------------------------------------|-------------------------------------|-------------------------------------|------------------------------------|
| Pantone Uncoated <b>199U</b>        | White                                 | Pantone Uncoated<br>Cool GrayU      | Pantone Uncoated <b>320U</b>        | Pantone Uncoated<br>Process BlackU |
| Pantone Coated<br>198C              | White                                 | Pantone Coated<br>Cool GrayC        | Pantone Coated <b>320C</b>          | Pantone Coated<br>Process BlackC   |
| CMYK Process<br>0 / 96 / 80 / 0     | CMYK Process 0/0/0/0                  | CMYK Process<br>19 / 14 / 15 / 0    | CMYK Process<br>77 / 8 / 38 / 0     | CMYK Process<br>0/0/0/100          |
| RGB/HEX<br>3 / 211 / 188<br>#ef4351 | RGB/HEX<br>255 / 255 / 255<br>#FFFFFF | RGB/HEX<br>3 / 211 / 188<br>#ef4351 | RGB/HEX<br>3 / 211 / 188<br>#ef4351 | RGB/HEX<br>0 / 0 / 0<br>#000000    |