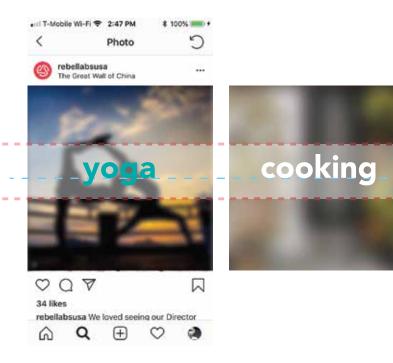

## **Alternatives**

If desired, program text overlay can be customized with applicable coloring to differentiate programs.

Rule - Baseline of the text is centered on the vertical axis line of the content window, text is also centred on the horizontal axis.

Suggested Program color recognition

| FITNESS                             | COOKING                               | NUTRITION                           | YOGA                                | RUNNING                            |
|-------------------------------------|---------------------------------------|-------------------------------------|-------------------------------------|------------------------------------|
| Pantone Uncoated <b>199U</b>        | White                                 | Pantone Uncoated<br>Cool GrayU      | Pantone Uncoated <b>320U</b>        | Pantone Uncoated<br>Process BlackU |
| Pantone Coated<br>198C              | White                                 | Pantone Coated<br>Cool GrayC        | Pantone Coated <b>320C</b>          | Pantone Coated<br>Process BlackC   |
| CMYK Process<br>0 / 96 / 80 / 0     | CMYK Process 0/0/0/0                  | CMYK Process<br>19 / 14 / 15 / 0    | CMYK Process<br>77 / 8 / 38 / 0     | CMYK Process<br>0/0/0/100          |
| RGB/HEX<br>3 / 211 / 188<br>#ef4351 | RGB/HEX<br>255 / 255 / 255<br>#FFFFFF | RGB/HEX<br>3 / 211 / 188<br>#ef4351 | RGB/HEX<br>3 / 211 / 188<br>#ef4351 | RGB/HEX<br>0 / 0 / 0<br>#000000    |