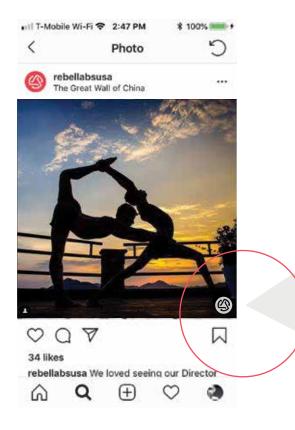

## Logo Placement - Still Image content

Ghosted Rebel360 graphic icon to appear bottom right on images that do not contain any Rebel360 product placement.

Design Development